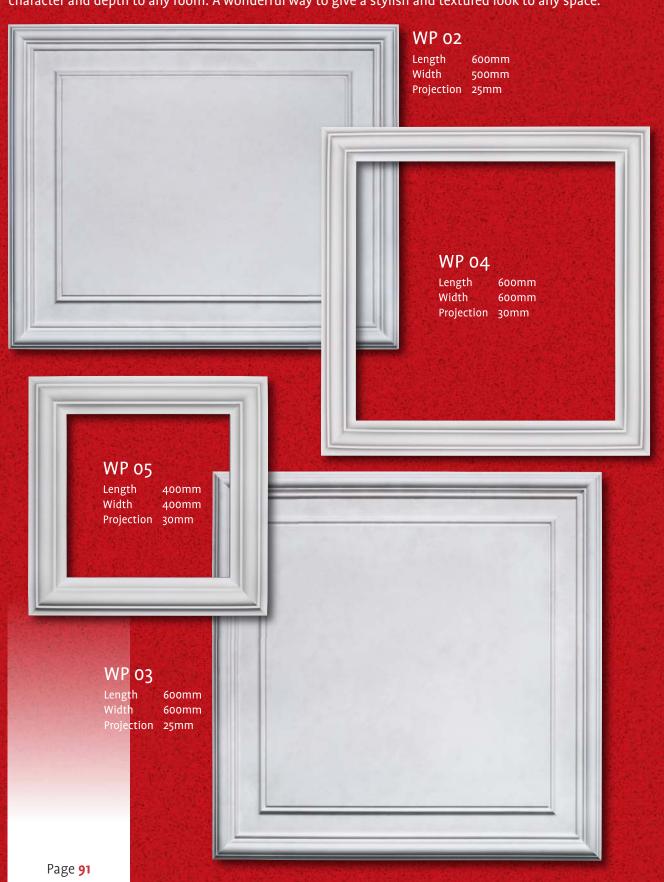

## Lower Wall Panels

Decorative interior wall panelling can be used for any indoor project, whether this is for a home drawing room or dining room, a living room or bar.

Any indoor space can reap the benefits of using interior panelling due to the versatile nature of the product. Available in a range of styles, you can change the look and feel of your home, creating character and depth to any room. A wonderful way to give a stylish and textured look to any space.

## Lower Wall Panels