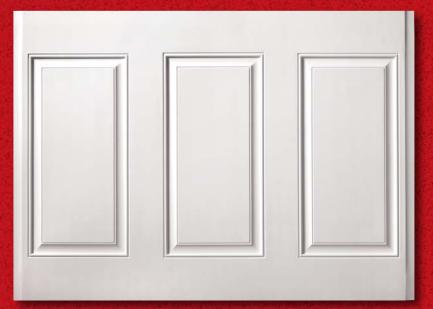

## Lower Wall Panels

Decorative interior wall panelling can be used for any indoor project, whether this is for a home drawing room or dining room, a living room or bar.

Any indoor space can reap the benefits of using interior panelling due to the versatile nature of the product. Available in a range of styles, you can change the look and feel of your home, creating character and depth to any room. A wonderful way to give a stylish and textured look to any space.

## Lower Wall Panels