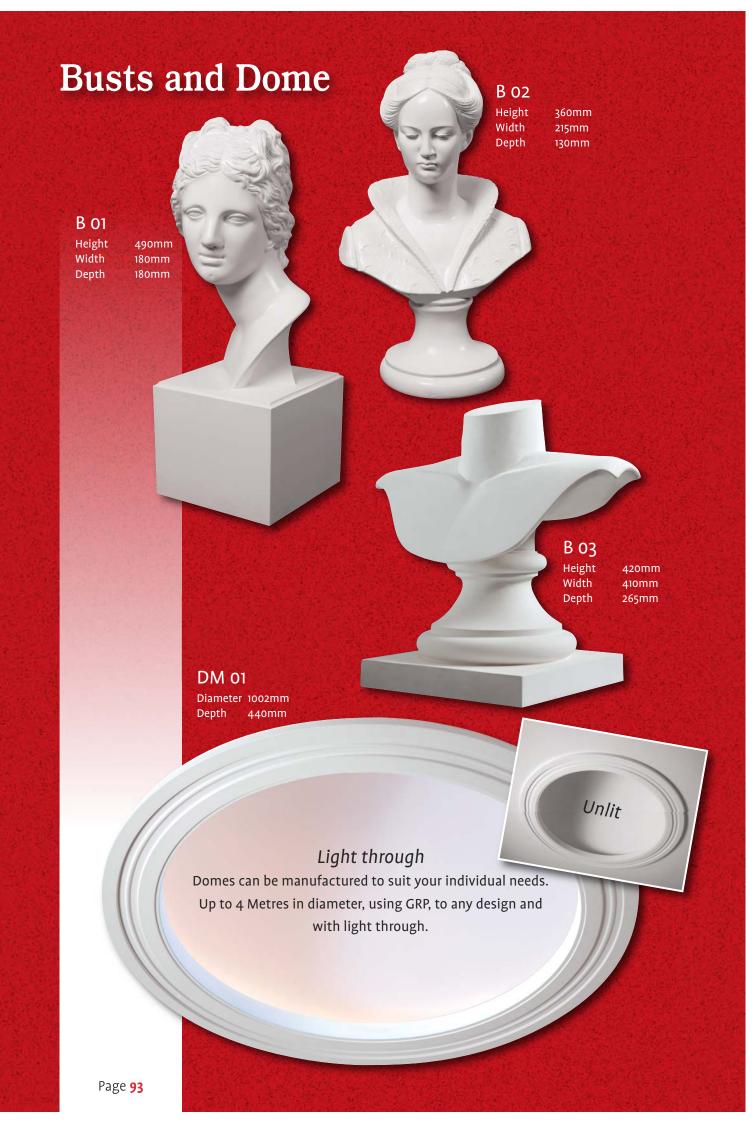

## Lower Wall Panels

Decorative interior wall panelling can be used for any indoor project, whether this is for a home drawing room or dining room, a living room or bar.

Any indoor space can reap the benefits of using interior panelling due to the versatile nature of the product. Available in a range of styles, you can change the look and feel of your home, creating character and depth to any room. A wonderful way to give a stylish and textured look to any space.



## Lower Wall Panels



#### FP 01

Length 600mm Width 500mm Projection 25mm

#### WP 01 Stair Panel

Length 600mm Width 500mm Projection 25mm

#### FP 02 Stair Panel

Length 900mm Width 400mm Projection 16mm



# Wall Plaques



#### WPQ 01

Length 1107mm Width 664mm Projection 30mm

#### WPQ 02

Length 904mm Width 104mm P