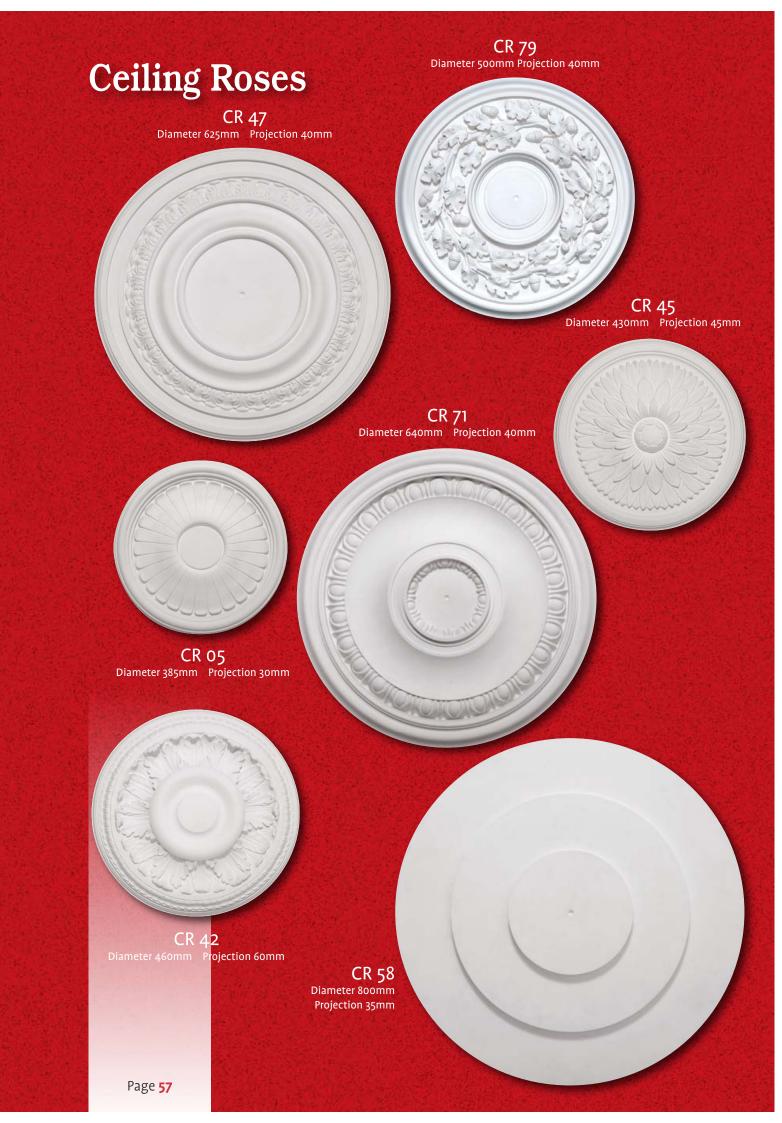

## **Ceiling Roses**

Hand crafted plaster centrepieces.

Turn your ceiling into a stunning focal point with a fibrous plaster centrepiece. We offer a range of preformed moulds to apply to a ceiling or can create a bespoke design to your specification. We offer a delivery and installation service for customers throughout Hampshire and across the south of England. Decorative plaster centrepieces can be manufactured to suit any size and shape of room.

Each of our preformed fibrous plaster ceiling roses has a unique look and design. If you'd like to create something more personal, a design and drawing service is available to help create your ideal bespoke decorative ceiling.







CR 18 Diameter 510mm Projection 50mm



Page 53









## **Ceiling Roses**

CR 52 Diameter 530mm Projection 40mm CR 66 Diameter 400mm Projection 35mm

CR 54 Diameter 450mm Projection 40mm

CR 62

Diameter 785mm Projection 60mm

CR 57 Diameter 415mm Projection 20mm

CR 53 Diameter 510mm Projection 30mm

**CR 60** Diameter 750mm Projection 45mm

Page 58





## **Ceiling Roses**

CR 55 Diameter 640mm Projection 50mm CR 32 Diameter 600mm Projection 40mm

> **CR 75** Diameter 400mm Projection 50mm

**CR 77** Diameter 420mm Projection 40mm

CR 76 Diameter 705mm Projection 40mm

CR 08 Diameter 560mm Projection 60mm

A A MARTINITICAL

Page 61