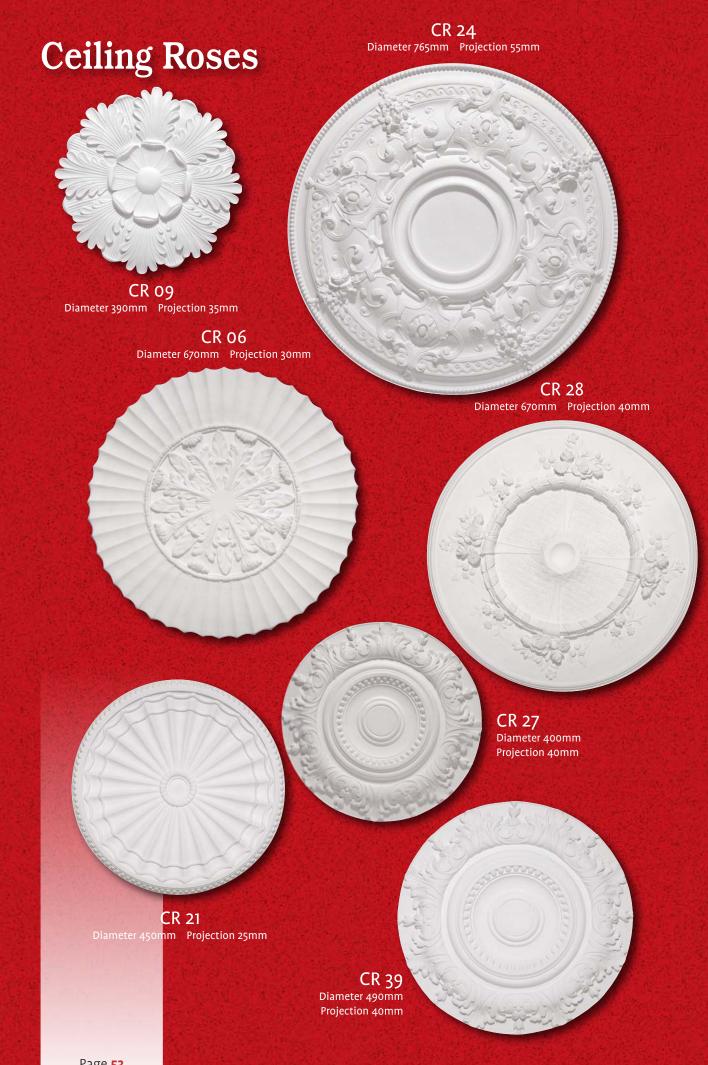

## **Ceiling Roses**

Hand crafted plaster centrepieces.

Turn your ceiling into a stunning focal point with a fibrous plaster centrepiece. We offer a range of preformed moulds to apply to a ceiling or can create a bespoke design to your specification. We offer a delivery and installation service for customers throughout Hampshire and across the south of England. Decorative plaster centrepieces can be manufactured to suit any size and shape of room.

Each of our preformed fibrous plaster ceiling roses has a unique look and design. If you'd like to create something more personal, a design and drawing service is available to help create your ideal bespoke decorative ceiling.







CR 18 Diameter 510mm Projection 50mm



Page 53









## **Ceiling Roses**

CR 52 Diameter 530mm Projection 40mm CR 66 Diameter 400mm Projection 35mm

CR 54 Diameter 450mm Projection 40mm

CR 62

Diameter 785mm Projection 60mm

CR 57 Diameter 415mm Projection 20mm

CR 53 Diameter 510mm Projection 30mm

**CR 60** Diameter 750mm Projection 45mm

Page 58





## **Ceiling Roses**

CR 55 Diameter 640mm Projection 50mm CR 32 Diameter 600mm Projection 40mm

> **CR 75** Diameter 400mm Projection 50mm

**CR 77** Diameter 420mm Projection 40mm

CR 76 Diameter 705mm Projection 40mm

CR 08 Diameter 560mm Projection 60mm

A A MARTINITICAL

Page 61