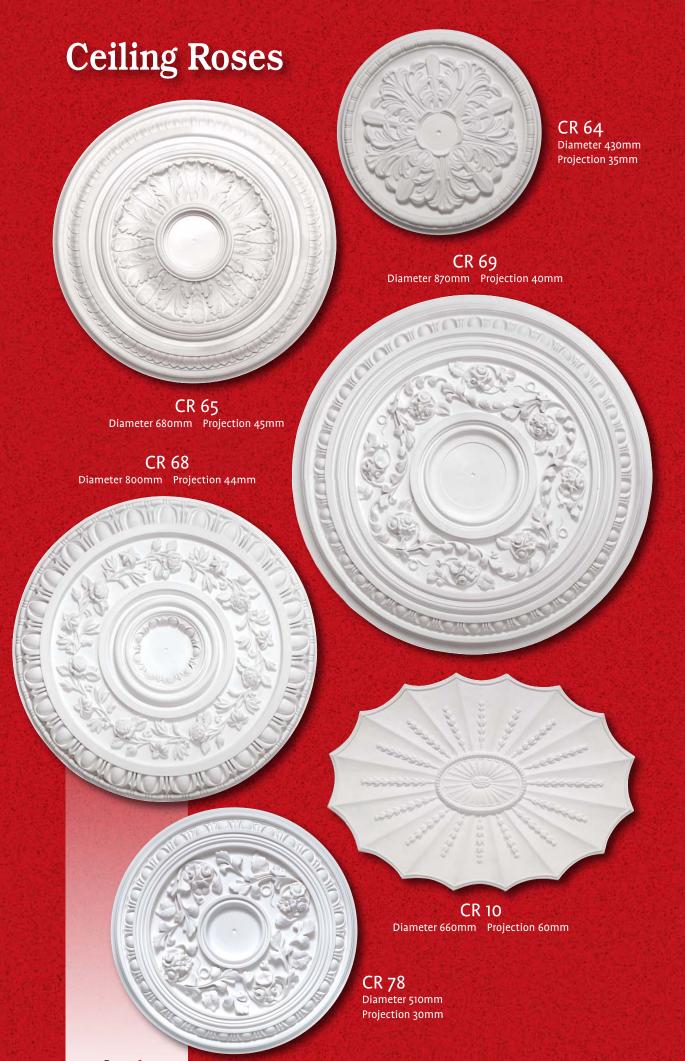

## **Ceiling Roses**

Hand crafted plaster centrepieces.

Turn your ceiling into a stunning focal point with a fibrous plaster centrepiece. We offer a range of preformed moulds to apply to a ceiling or can create a bespoke design to your specification. We offer a delivery and installation service for customers throughout Hampshire and across the south of England. Decorative plaster centrepieces can be manufactured to suit any size and shape of room.

Each of our preformed fibrous plaster ceiling roses has a unique look and design. If you'd like to create something more personal, a design and drawing service is available to help create your ideal bespoke decorative ceiling.