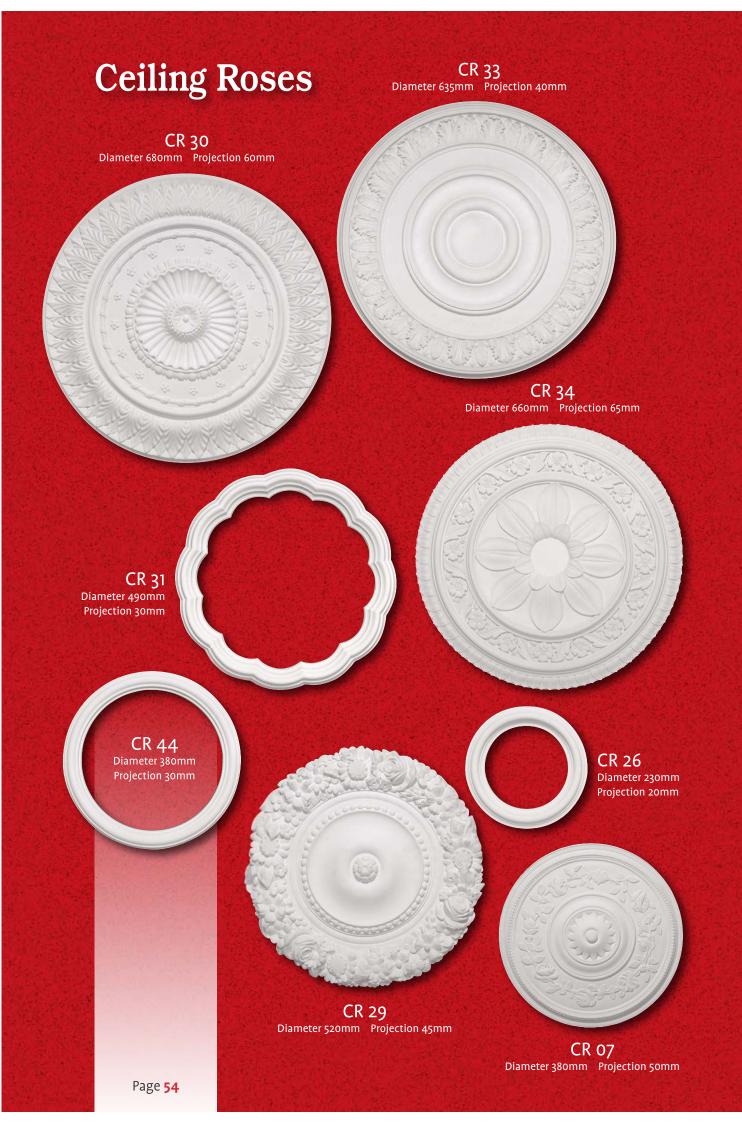

## **Ceiling Roses**

Hand crafted plaster centrepieces.

Turn your ceiling into a stunning focal point with a fibrous plaster centrepiece. We offer a range of preformed moulds to apply to a ceiling or can create a bespoke design to your specification. We offer a delivery and installation service for customers throughout Hampshire and across the south of England. Decorative plaster centrepieces can be manufactured to suit any size and shape of room.

Each of our preformed fibrous plaster ceiling roses has a unique look and design. If you'd like to create something more personal, a design and drawing service is available to help create your ideal bespoke decorative ceiling.







CR 18 Diameter 510mm Projection 50mm



Page 53









## **Ceiling Roses**

CR 52 Diameter 530mm Projection 40mm CR 66 Diameter 400mm Projection 35mm

CR 54 Diameter 450mm Projection 40mm

CR 62

Diameter 785mm Projection 60mm

CR 57 Diameter 415mm Projection 20mm

CR 53 Diameter 510mm Projection 30mm

**CR 60** Diameter 750mm Projection 45mm

Page 58





## **Ceiling Roses**

CR 55 Diameter 640mm Projection 50mm CR 32 Diameter 600mm Projection 40mm

> **CR 75** Diameter 400mm Projection 50mm

**CR 77** Diameter 420mm Projection 40mm

CR 76 Diameter 705mm Projection 40mm

CR 08 Diameter 560mm Projection 60mm

A A MARTINITICAL

Page 61