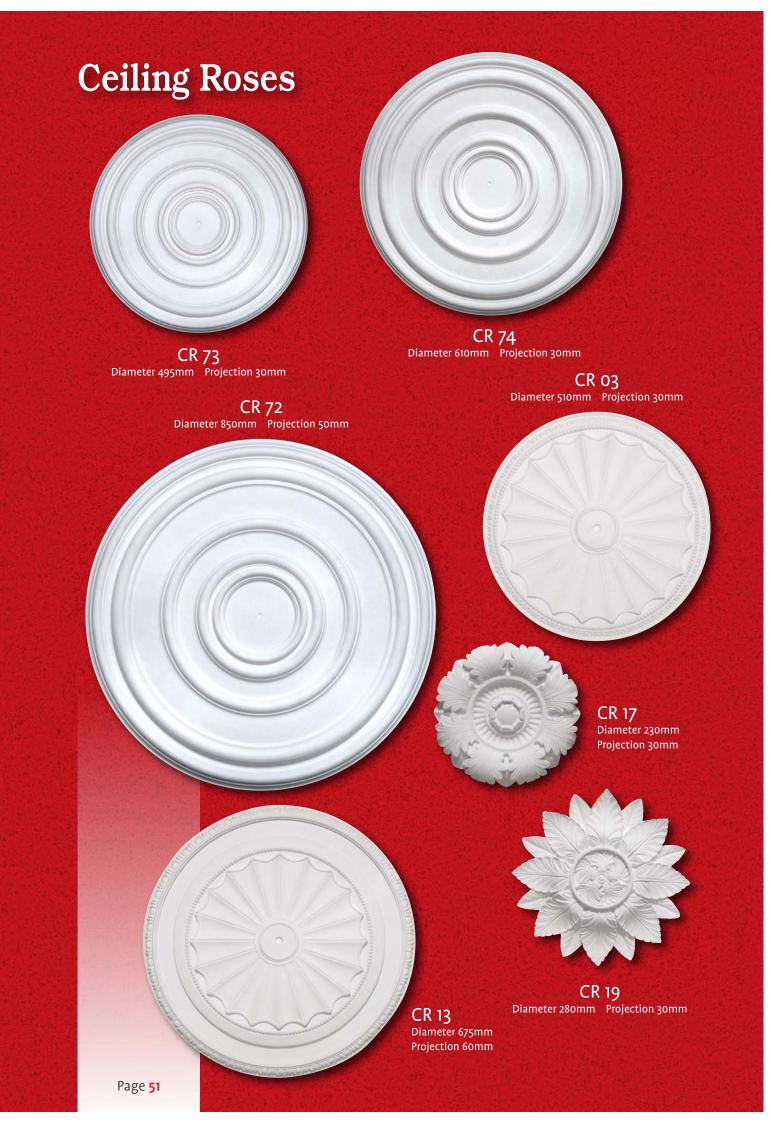

## **Ceiling Roses**

Hand crafted plaster centrepieces.

Turn your ceiling into a stunning focal point with a fibrous plaster centrepiece. We offer a range of preformed moulds to apply to a ceiling or can create a bespoke design to your specification. We offer a delivery and installation service for customers throughout Hampshire and across the south of England. Decorative plaster centrepieces can be manufactured to suit any size and shape of room.

Each of our preformed fibrous plaster ceiling roses has a unique look and design. If you'd like to create something more personal, a design and drawing service is available to help create your ideal bespoke decorative ceiling.







CR 18 Diameter 510mm Projection 50mm



Page 53









## **Ceiling Roses**

CR 52 Diameter 530mm Projection 40mm CR 66 Diameter 400mm Projection 35mm

CR 54 Diameter 450mm Projection 40mm

CR 62

Diameter 785mm Projection 60mm

CR 57 Diameter 415mm Projection 20mm

CR 53 Diameter 510mm Projection 30mm

**CR 60** Diameter 750mm Projection 45mm

Page 58





## **Ceiling Roses**

CR 55 Diameter 640mm Projection 50mm CR 32 Diameter 600mm Projection 40mm

> **CR 75** Diameter 400mm Projection 50mm

**CR 77** Diameter 420mm Projection 40mm

CR 76 Diameter 705mm Projection 40mm

CR 08 Diameter 560mm Projection 60mm

A A MARTINITICAL

Page 61