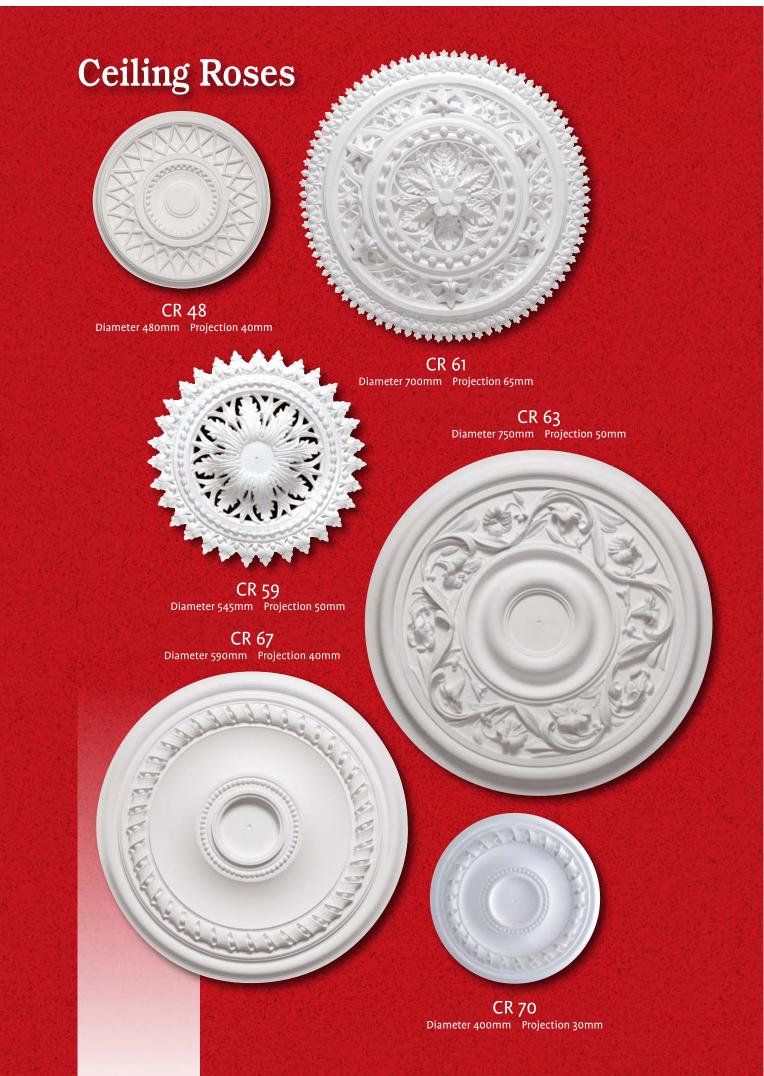

## **Ceiling Roses**

Hand crafted plaster centrepieces.

Turn your ceiling into a stunning focal point with a fibrous plaster centrepiece. We offer a range of preformed moulds to apply to a ceiling or can create a bespoke design to your specification. We offer a delivery and installation service for customers throughout Hampshire and across the south of England. Decorative plaster centrepieces can be manufactured to suit any size and shape of room.

Each of our preformed fibrous plaster ceiling roses has a unique look and design. If you'd like to create something more personal, a design and drawing service is available to help create your ideal bespoke decorative ceiling.