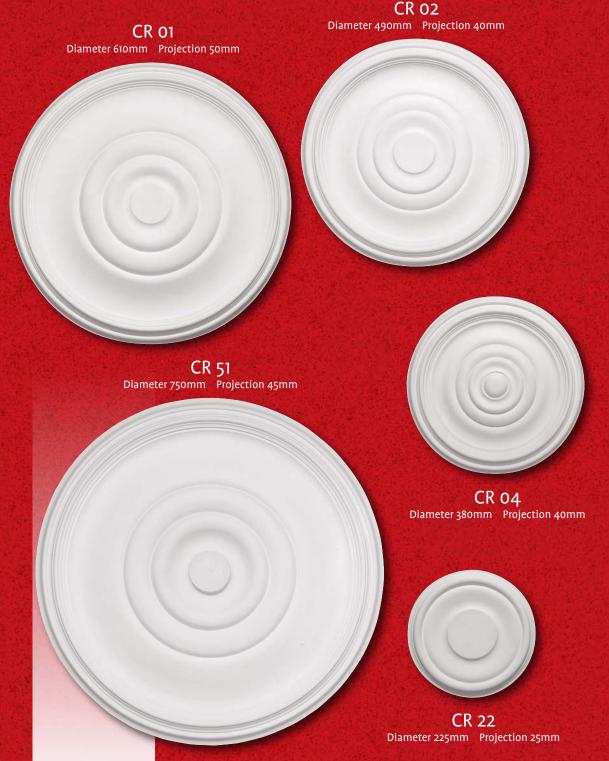

## **Ceiling Roses**

Hand crafted plaster centrepieces.

Turn your ceiling into a stunning focal point with a fibrous plaster centrepiece. We offer a range of preformed moulds to apply to a ceiling or can create a bespoke design to your specification. We offer a delivery and installation service for customers throughout Hampshire and across the south of England. Decorative plaster centrepieces can be manufactured to suit any size and shape of room.

Each of our preformed fibrous plaster ceiling roses has a unique look and design. If you'd like to create something more personal, a design and drawing service is available to help create your ideal bespoke decorative ceiling.







CR 18 Diameter 510mm Projection 50mm



Page 53









## **Ceiling Roses**

CR 52 Diameter 530mm Projection 40mm CR 66 Diameter 400mm Projection 35mm

CR 54 Diameter 450mm Projection 40mm

CR 62

Diameter 785mm Projection 60mm

CR 57 Diameter 415mm Projection 20mm

CR 53 Diameter 510mm Projection 30mm

**CR 60** Diameter 750mm Projection 45mm

Page 58





## **Ceiling Roses**

CR 55 Diameter 640mm Projection 50mm CR 32 Diameter 600mm Projection 40mm

> **CR 75** Diameter 400mm Projection 50mm

**CR 77** Diameter 420mm Projection 40mm

CR 76 Diameter 705mm Projection 40mm

CR 08 Diameter 560mm Projection 60mm

A A MARTINITICAL

Page 61