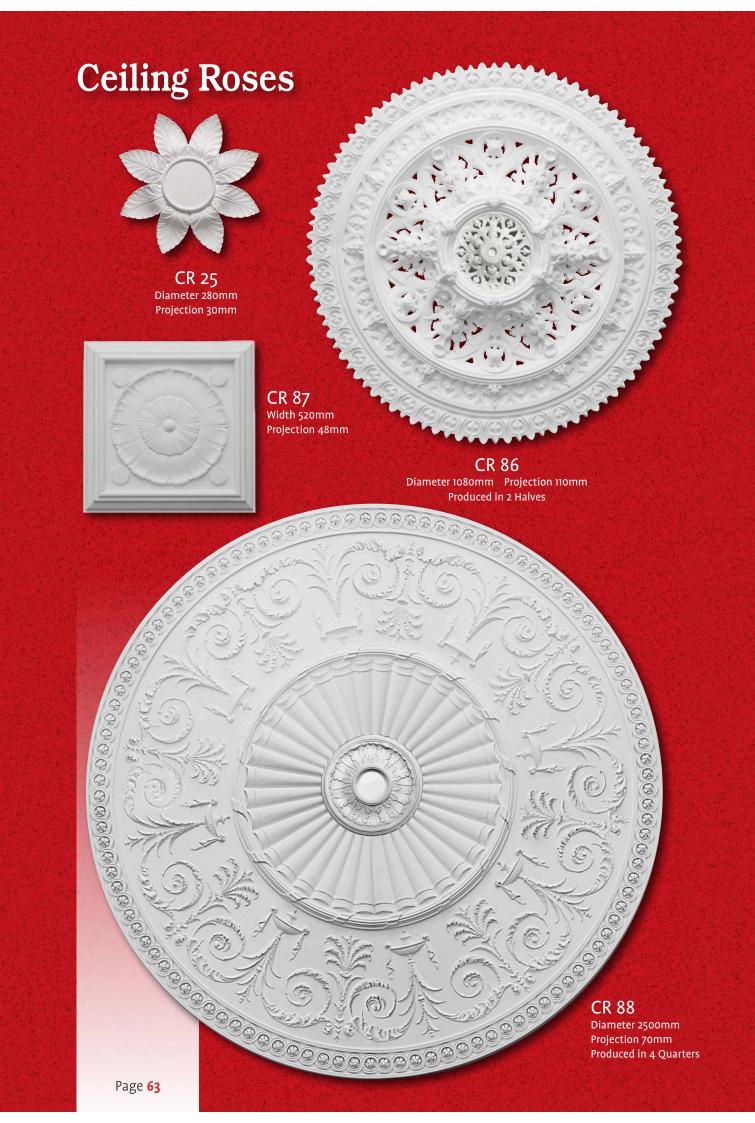

## **Ceiling Roses**

Hand crafted plaster centrepieces.

Turn your ceiling into a stunning focal point with a fibrous plaster centrepiece. We offer a range of preformed moulds to apply to a ceiling or can create a bespoke design to your specification. We offer a delivery and installation service for customers throughout Hampshire and across the south of England. Decorative plaster centrepieces can be manufactured to suit any size and shape of room.

Each of our preformed fibrous plaster ceiling roses has a unique look and design. If you'd like to create something more personal, a design and drawing service is available to help create your ideal bespoke decorative ceiling.