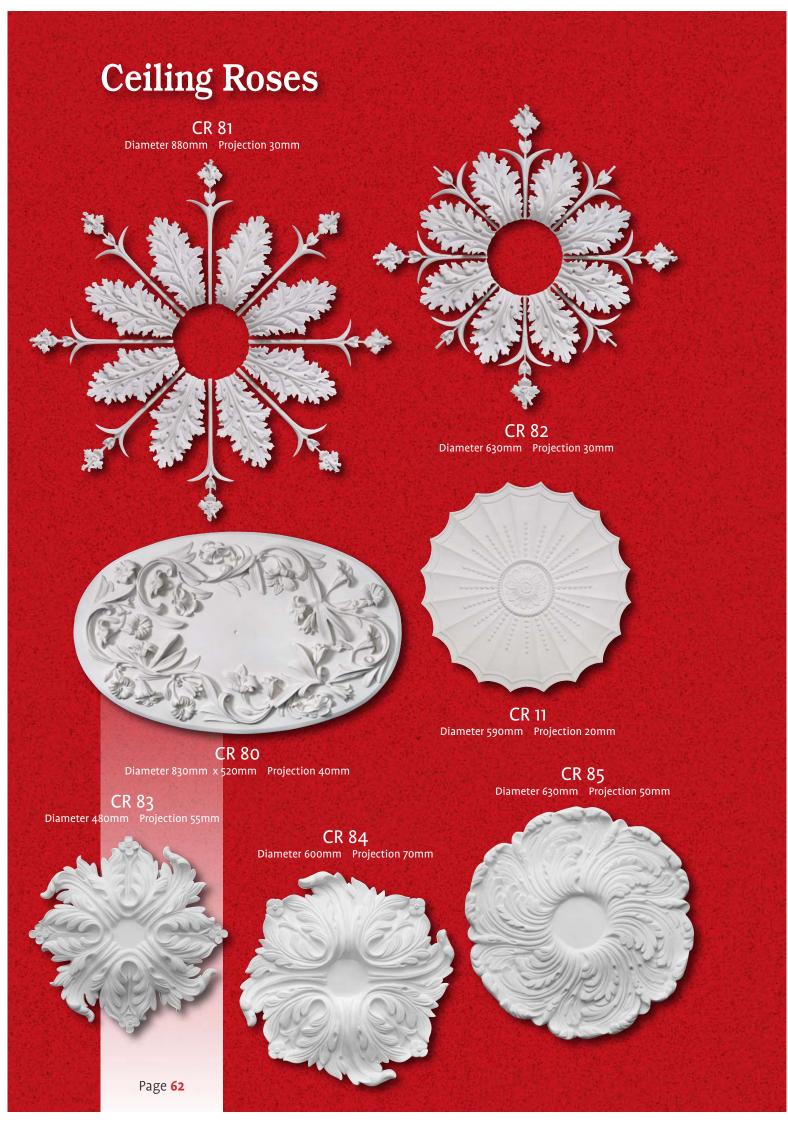

## **Ceiling Roses**

Hand crafted plaster centrepieces.

Turn your ceiling into a stunning focal point with a fibrous plaster centrepiece. We offer a range of preformed moulds to apply to a ceiling or can create a bespoke design to your specification. We offer a delivery and installation service for customers throughout Hampshire and across the south of England. Decorative plaster centrepieces can be manufactured to suit any size and shape of room.

Each of our preformed fibrous plaster ceiling roses has a unique look and design. If you'd like to create something more personal, a design and drawing service is available to help create your ideal bespoke decorative ceiling.