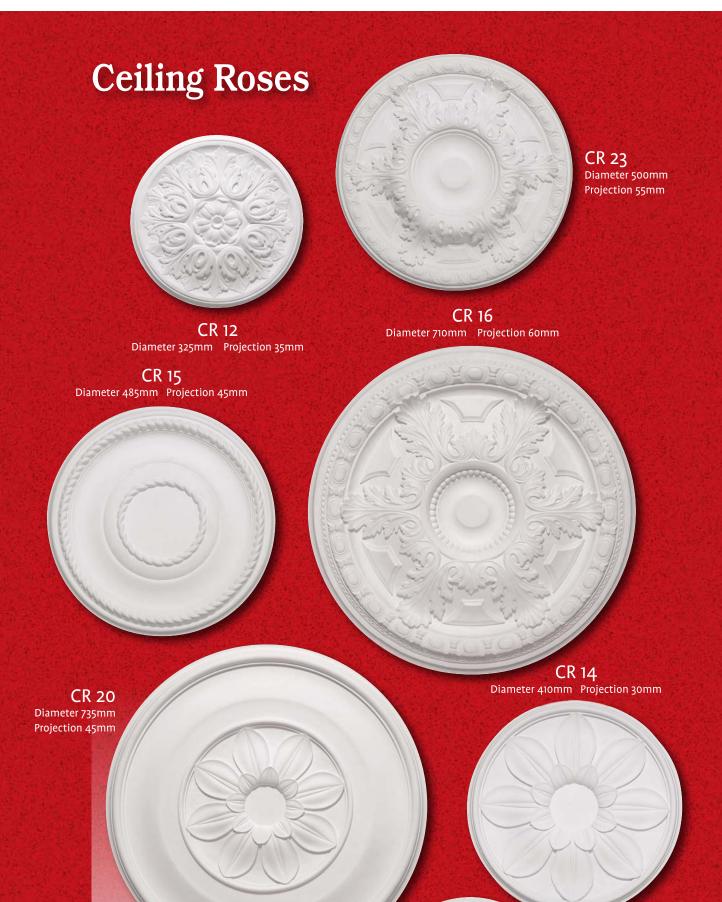

## **Ceiling Roses**

Hand crafted plaster centrepieces.

Turn your ceiling into a stunning focal point with a fibrous plaster centrepiece. We offer a range of preformed moulds to apply to a ceiling or can create a bespoke design to your specification. We offer a delivery and installation service for customers throughout Hampshire and across the south of England. Decorative plaster centrepieces can be manufactured to suit any size and shape of room.

Each of our preformed fibrous plaster ceiling roses has a unique look and design. If you'd like to create something more personal, a design and drawing service is available to help create your ideal bespoke decorative ceiling.







CR 18 Diameter 510mm Projection 50mm



Page 53









## **Ceiling Roses**

CR 52 Diameter 530mm Projection 40mm CR 66 Diameter 400mm Projection 35mm

CR 54 Diameter 450mm Projection 40mm

CR 62

Diameter 785mm Projection 60mm

CR 57 Diameter 415mm Projection 20mm

CR 53 Diameter 510mm Projection 30mm

**CR 60** Diameter 750mm Projection 45mm

Page 58





## **Ceiling Roses**

CR 55 Diameter 640mm Projection 50mm CR 32 Diameter 600mm Projection 40mm

> **CR 75** Diameter 400mm Projection 50mm

**CR 77** Diameter 420mm Projection 40mm

CR 76 Diameter 705mm Projection 40mm

CR 08 Diameter 560mm Projection 60mm

A A MARTINITICAL

Page 61