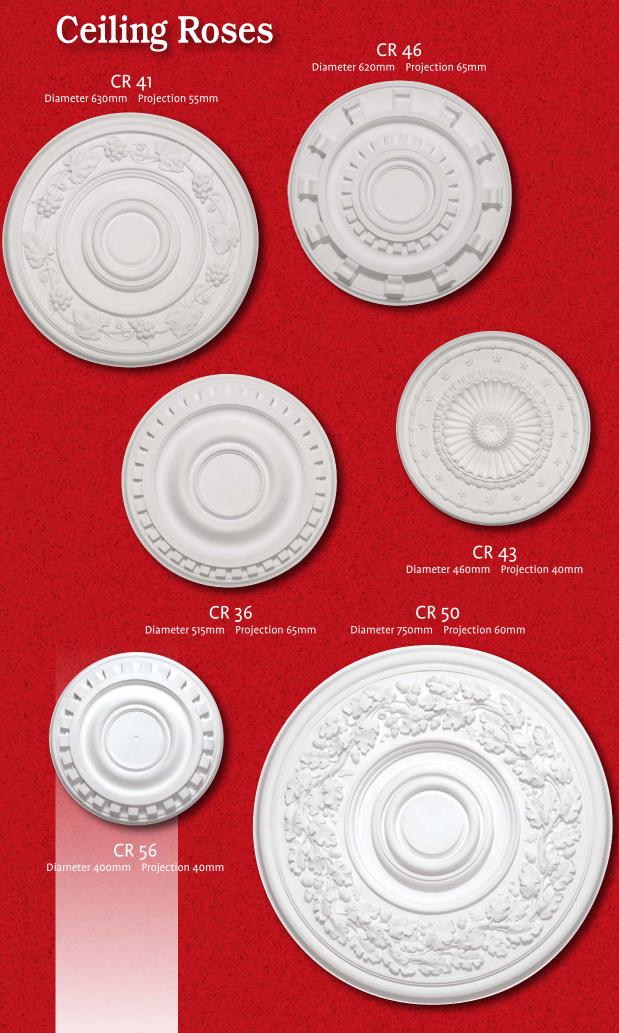

## **Ceiling Roses**

Hand crafted plaster centrepieces.

Turn your ceiling into a stunning focal point with a fibrous plaster centrepiece. We offer a range of preformed moulds to apply to a ceiling or can create a bespoke design to your specification. We offer a delivery and installation service for customers throughout Hampshire and across the south of England. Decorative plaster centrepieces can be manufactured to suit any size and shape of room.

Each of our preformed fibrous plaster ceiling roses has a unique look and design. If you'd like to create something more personal, a design and drawing service is available to help create your ideal bespoke decorative ceiling.







CR 18 Diameter 510mm Projection 50mm



Page 53









## **Ceiling Roses**

CR 52 Diameter 530mm Projection 40mm CR 66 Diameter 400mm Projection 35mm

CR 54 Diameter 450mm Projection 40mm

CR 62

Diameter 785mm Projection 60mm

CR 57 Diameter 415mm Projection 20mm

CR 53 Diameter 510mm Projection 30mm

**CR 60** Diameter 750mm Projection 45mm

Page 58





## **Ceiling Roses**

CR 55 Diameter 640mm Projection 50mm CR 32 Diameter 600mm Projection 40mm

> **CR 75** Diameter 400mm Projection 50mm

**CR 77** Diameter 420mm Projection 40mm

CR 76 Diameter 705mm Projection 40mm

CR 08 Diameter 560mm Projection 60mm

A A MARTINITICAL

Page 61