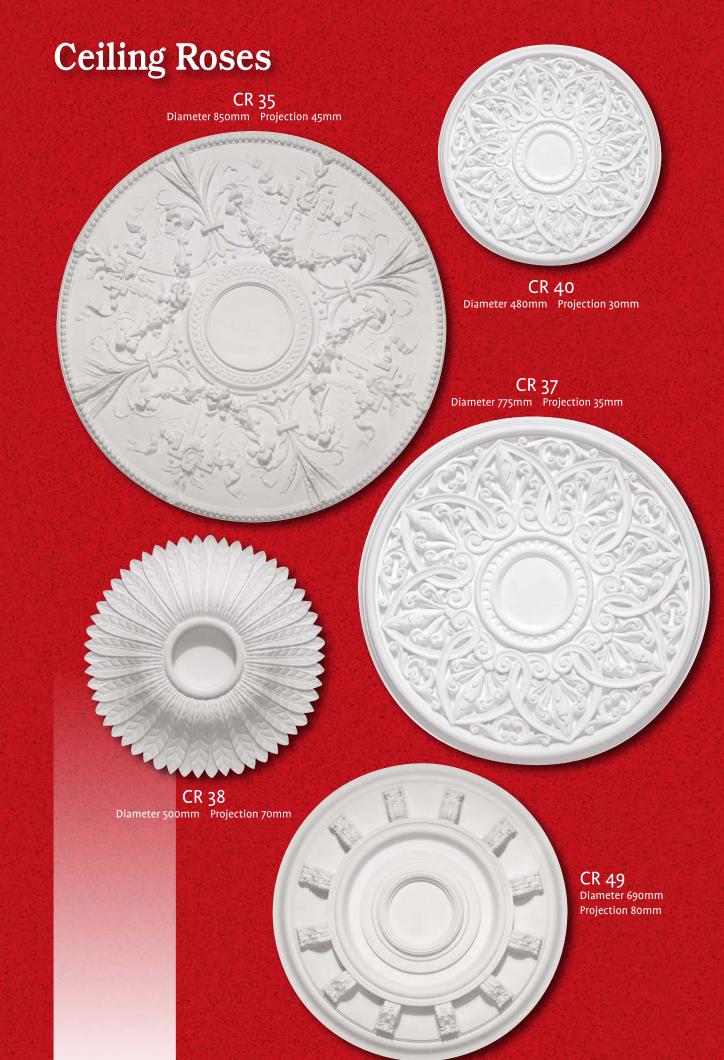

## **Ceiling Roses**

Hand crafted plaster centrepieces.

Turn your ceiling into a stunning focal point with a fibrous plaster centrepiece. We offer a range of preformed moulds to apply to a ceiling or can create a bespoke design to your specification. We offer a delivery and installation service for customers throughout Hampshire and across the south of England. Decorative plaster centrepieces can be manufactured to suit any size and shape of room.

Each of our preformed fibrous plaster ceiling roses has a unique look and design. If you'd like to create something more personal, a design and drawing service is available to help create your ideal bespoke decorative ceiling.







CR 18 Diameter 510mm Projection 50mm



Page 53









## **Ceiling Roses**

CR 52 Diameter 530mm Projection 40mm CR 66 Diameter 400mm Projection 35mm

CR 54 Diameter 450mm Projection 40mm

CR 62

Diameter 785mm Projection 60mm

CR 57 Diameter 415mm Projection 20mm

CR 53 Diameter 510mm Projection 30mm

**CR 60** Diameter 750mm Projection 45mm

Page 58





## **Ceiling Roses**

CR 55 Diameter 640mm Projection 50mm CR 32 Diameter 600mm Projection 40mm

> **CR 75** Diameter 400mm Projection 50mm

**CR 77** Diameter 420mm Projection 40mm

CR 76 Diameter 705mm Projection 40mm

CR 08 Diameter 560mm Projection 60mm

A A MARTINITICAL

Page 61